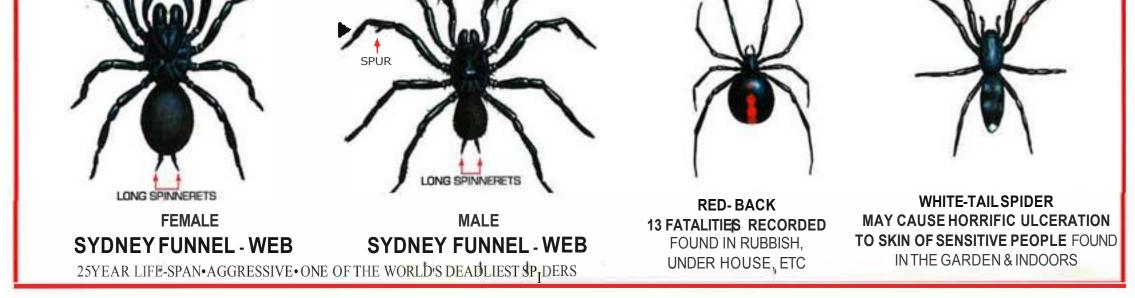

WARNING: MOST OF THESE SPIDERS CAN BE DANGEROUS TO PEOPLE WITH ALLERGIES OR HYPER SENSITIVITIES

**DEADLY & DANGEROUS** 

NOTICE: MALE SPIDERS HAVE A SMALLER ABDOMEN, LONGER LEGS & SWOLLEN PALPS (FOR REPRODUCTION)