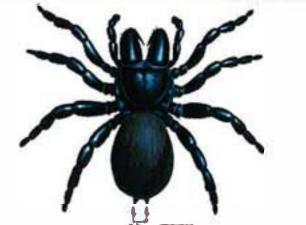

## **TOXIC (POISONOUS) - PAINFUL BITE**

SMALL STOPPETS

FEMALE MOUSE SPIDER

MALE MOUSE SPIDER

ENLARGED HEAD & FANGS • DEEP PAINFUL BITE GROUND DWELLING· OFTEN MISTAKEN FOR FUNNEL-WEB BLACKHOUSE SPIDER VENOMOUS • NAUSEA, ISWEATIN GETC OFTEN FOUND INTHEIR WEBS IN WINDOW FRAMES, EAVESETC WOLF SPIDER NON AGGRESSIVE GROUND DWELLING