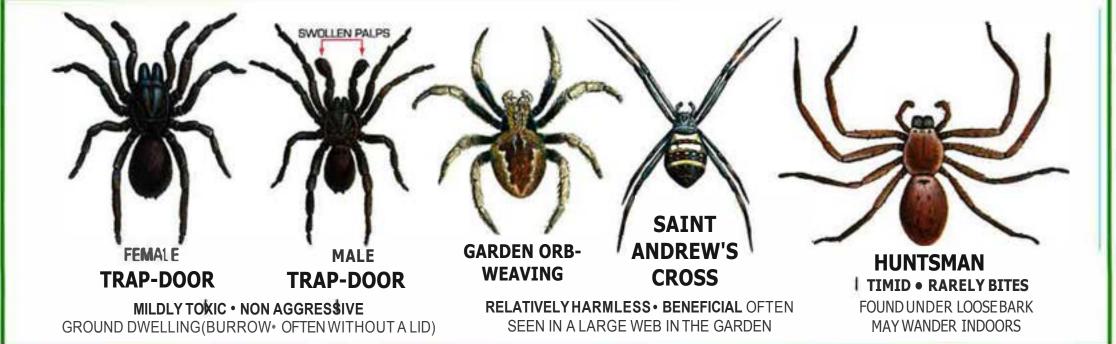

## THE 'LOW RISK' SPIDERS

SPIDERS CAN BE BENEFICIAL IN THE CONTROL OF MOSQUITOES & FLIES • BLIT IF THEY PRESENT A DANGER - CALL Able Pest Control